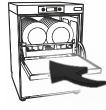

### Loading the Dishwasher

Open the door and load the basket. Rinse off any debris from the items and then place them into the basket. Once complete, close the door.

4