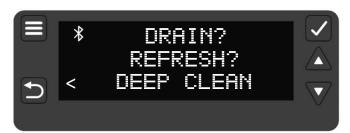

### **Shutdown Options**

### We recommend you drain the machine at the end of every service.

- Press the "Power Button"
- Press the "**Up/ Down**" button to find your desired option
- Press "Confirm" once selected