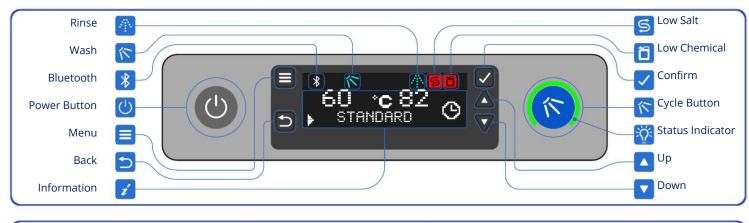

### Caution

Only use this Quick User Guide after the Dishwasher has been fully commissioned.

FILLING

Wash Cycle Time (Optional)

60 °° 82

STANDARD

INTENSIVE

STANDARD

### Turning the Washer on

Press the Power Button. The Status Indicator will turn Amber, which indicates the machine is filling and heating. You may load the dishwasher whilst this is happening.

WASHING

Press the "Up/ Down" button

to select your intended wash

cycle time. Press "Confirm"

Program Time (minutes)

Dish

5

3

2

Glass

2

1.5

**CLASSEQ** 

once selected.

Intensive

Standard

Light

**Dishwasher Start Cycle** 

Once the machine is ready. The Status indicator will change from Amber to Green. Your machine is now ready to be used.

READY

### **Confirming your Selection**

Once your machine is ready, press the Cycle button. The indicator will illuminate Blue and your machine is now in wash.

### We recommend you drain the machine at the end of every service.

- Press the "Power Button"
- Press the "**Up/ Down**" button to find your desired option
- Press "Confirm" once selected